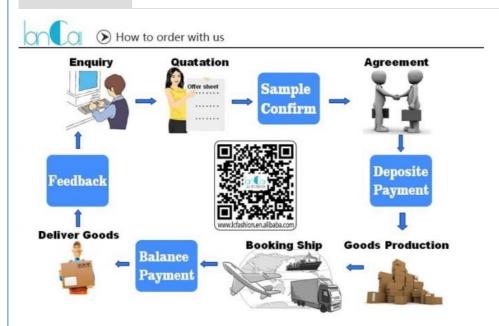

#### **Production Process**

2- Sample-making

3- Cutting

4- Sewing

5- Ironing

6- Inspecting

7- Packing

8- Shipping