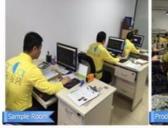

#### **Production Process**

2- Sample-making

3- Cutting

4- Sewing

5- Ironing

6- Inspecting

7- Packing

8- Shipping