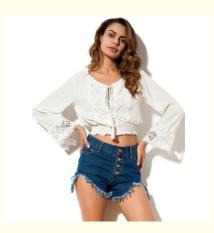

ouse

#### **Basic Information**

Place of Origin: China
Brand Name: Lancai
Model Number: LCK185125
Minimum Order Quantity: 100 Piece/Pieces
Price: \$11.50 - \$12.80 / Pieces

• Packaging Details: 1.Box Size:58\*38\*38cm 2.One piece in one

polybag,60-70pcs in one carton. 3. Welcome

your customize carton size.

• Supply Ability: 80000 Piece/Pieces per Month



#### **Product Specification**

• Gender: Women

• Product Type: Blouses & Tops

• Age Group: Adults

Supply Type: OEM ServiceMaterial: 100% Polyester

Fabric Type: WovenTop Type: Shirt / BlouseTechnics: Plain Dyed

• Feature: Anti-Pilling, Breathable, Eco-Friendly, Plus

Size, Quick Dry

• Season: Spring, Spring, Autumn, Summer

Product Name: Latest Blouse StyleItem: OEM Service Custom

• Color: White

• Type: Work, Travel, Daily



#### More Images









# Product Description

#### 15 Years Experience



We are the clothing Manufacturer which specialized in this field

over 15 years, We supply women clothing for ELLE, bebe, MISS LOVE Jane Norman with high quality and competitive price.



#### **Company Information**













#### ► Famous Brand We Cooperate





#### Our Customers



#### **Production Process**





2- Sample-making



3- Cutting



4- Sewing



5- Ironing



6- Inspecting



7- Packing



8- Shipping



#### ➤ Certifications

**Business License** 



Alibaba Gold Supplier (Issued by SGS)



# Our Advantages

Specialized in clothing overy 15 years



Quality guarantee



24-hour service





#### **Product Description**



| Size Chart    | X     | X Small |      | Small |       | Medium |