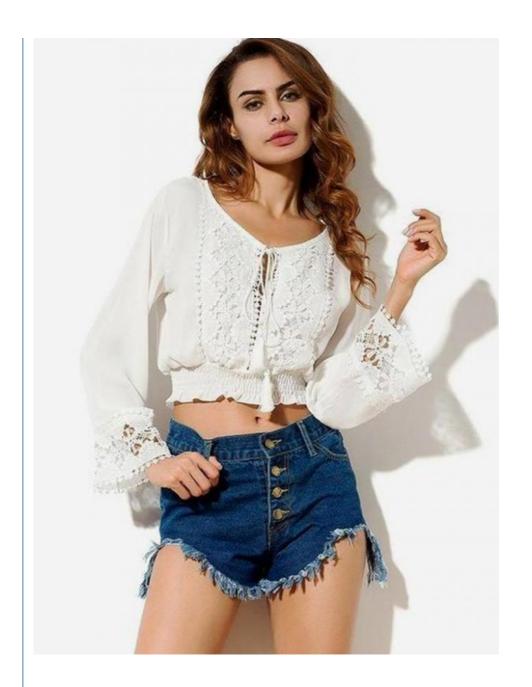

# Women Chiffon New Style White Blouse

#### **Product Specification**

• Gender: Women

• Product Type: Blouses & Tops

• Age Group: Adults

Supply Type: OEM ServiceMaterial: 100% Polyester

Fabric Type: WovenTop Type: Shirt / BlouseTechnics: Plain Dyed

• Feature: Anti-Pilling, Breathable, Eco-Friendly, Plus

Size, Quick Dry

• Season: Spring, Spring, Autumn, Summer

Product Name: Latest Blouse StyleItem: OEM Service Custom

• Color: White

• Type: Work, Travel, Daily