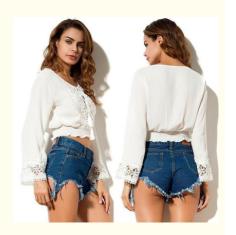

# Women Chiffon New Style White Blouse

#### **Basic Information**

Place of Origin: China
Brand Name: Lancai
Model Number: LCK185125
Minimum Order Quantity: 100 Piece/Pieces
Price: \$11.50 - \$12.80 / Pieces

• Packaging Details: 1.Box Size:58\*38\*38cm 2.One piece in one

polybag,60-70pcs in one carton. 3. Welcome

your customize carton size.

• Supply Ability: 80000 Piece/Pieces per Month



#### **Product Specification**

• Gender: Women

• Product Type: Blouses & Tops

• Age Group: Adults

Supply Type: OEM ServiceMaterial: 100% Polyester

Fabric Type: WovenTop Type: Shirt / BlouseTechnics: Plain Dyed

• Feature: Anti-Pilling, Breathable, Eco-Friendly, Plus

Size, Quick Dry

• Season: Spring, Spring, Autumn, Summer

Product Name: Latest Blouse StyleItem: OEM Service Custom

• Color: White

• Type: Work, Travel, Daily



#### More Images









# Product Description

#### 15 Years Experience



We are the clothing Manufacturer which specialized in this field

over 15 years, We supply women clothing for ELLE, bebe, MISS LOVE Jane Norman with high quality and competitive price.



#### **Company Information**













#### ► Famous Brand We Cooperate





#### Our Custom